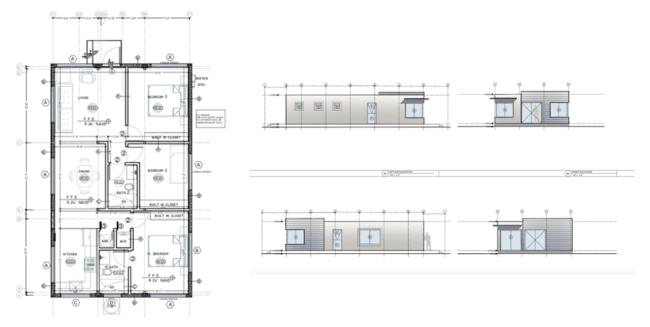

# Eco 2

Floor Area: 1,100 sf

Bedrooms: 3 Bathrooms: 2

Eco 2 (1,100 sf) is a three bedrooms, two bathrooms home with a modern, warm interior design. The layout provides a harmonious living experience.